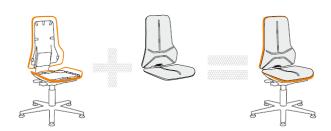

# **COMFORT CHAIR**

43-202-0001

#### **Product Specifications**

Seat and backrest coating:

Foot:

Seat height:

Castors:

Backrest:

ESD properties: Compliant with:

Guarantee:

Fabric Black aluminium 450 - 620 mm Yes Conductive Yes

EN 61340-5-1

5 years



## **Dimensions**



#### **Part Number and Feature**

| Part Number | Feature    |
|-------------|------------|
| 43-202-0001 | Grey strip |





### **Functions and Mechanisms**



#### **Options**

- Polished aluminium 5 star base, multifunction ESD armrest and ESD stop and go castors







Polished aluminium 5 star base

Multifunction ESD armrest

ESD stop and go castors

- Orange and green strips also available on request





- Change of the upholstery with a single click