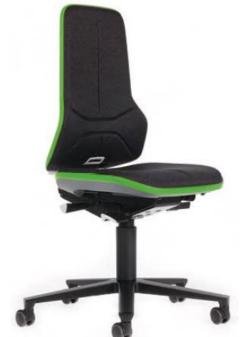

# **COMFORT CHAIR**

43-202-0001

#### **Product Specifications**

Seat and backrest coating:

Foot:

Seat height:

Castors:

Backrest:

ESD properties: Compliant with:

Guarantee:

Fabric Black aluminium 450 - 620 mm Yes Conductive Yes

EN 61340-5-1

5 years

#### **Part Number and Feature**

| Part Number | Feature    |
|-------------|------------|
| 43-202-0001 | Grey strip |