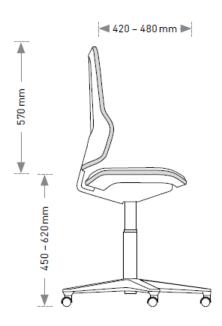

## **Dimensions**

Fabric Black aluminium 450 - 620 mm Yes Conductive Yes

EN 61340-5-1

5 years