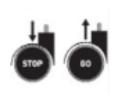

#### **Options**

- Polished aluminium 5 star base, multifunction ESD armrest and ESD stop and go castors

Polished aluminium 5 star base

Multifunction ESD armrest

ESD stop and go castors

- Orange and green strips also available on request