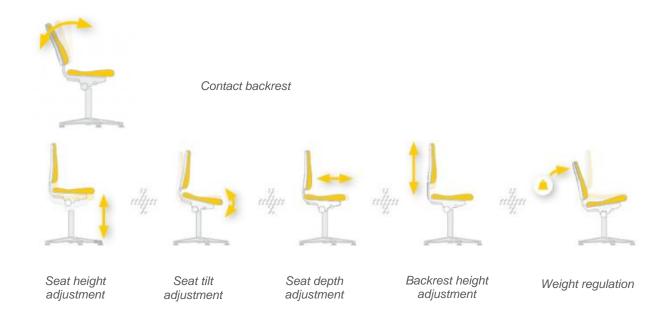

### **Functions and Mechanisms**

- Change of the upholstery with a single click