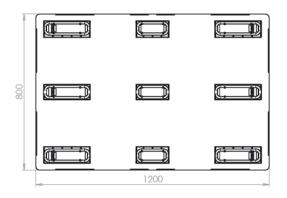

## **Product Specifications**

Dimensions: Length 1200 mm

Width 800 mm

Height (without runners) 155 mm

(with runners) 182 mm

Weight: 7.2 kg (+/- 2%) without runners

9.3 kg (+/- 2%) with runners

Maximum static load: 1500 kg Maximum dynamic load: 1000 kg