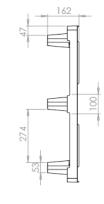

## **Product Specifications**

Dimensions: Length 1200 mm

Width 800 mm

Height (without runners) 155 mm

(with runners) 182 mm

Weight: 7.2 kg (+/- 2%) without runners

9.3 kg (+/- 2%) with runners

Maximum static load: 1500 kg Maximum dynamic load: 1000 kg