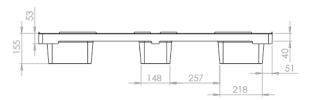

## **Product Specifications**

Dimensions: Length 1200 mm

Width 800 mm

Height (without runners) 155 mm

(with runners) 182 mm

Weight: 7.2 kg (+/- 2%) without runners

9.3 kg (+/- 2%) with runners

Maximum static load: 1500 kg Maximum dynamic load: 1000 kg