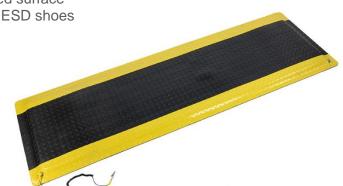

## **ANTI-FATIGUE MAT**

32-917-7005 / 7010

Static dissipative anti fatigue mat with diamond embossed surface Highly recommended to be used in conjunction with our ESD shoes

## **Physical properties:**

Dimension: 610x910mm (32-917-7005)

610x1840mm (32-917-7010)

Thickness: 16 mm

Colour: Black with 2 yellow safety borders Surface: Diamond embossed (anti slip)

Fittings: 2x 10mm stud + 1x 3m grounding cord