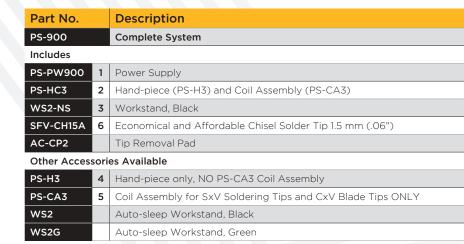

## **PS-900 Production Soldering** [Soldering, Desoldering & Rework Systems]

## The PS-900 Production Soldering System provides power and exceptional SmartHeat® thermal control in a small benchtop footprint.

Metcal's PS-900 Soldering System, powered by SmartHeat<sup>®</sup> technology, is a powerful, cost-effective soldering system with a small benchtop footprint. The PS-900 provides exceptional thermal control and enables operators to produce high quality, repeatable solder connections with exceptional speed.

The PS-900 is designed for leadfree soldering, multi-layer boards and thermally demanding components. With SmartHeat<sup>®</sup> technology, the PS-900 can solder at lower temperatures even in demanding lead-free soldering processes. Operators using the PS-900 are more productive and materials are safe from temperatures that can damage other components.

SmartHeat<sup>®</sup> temperature control

Ergonomic, lightweight handle

Rugged cast aluminum housing

Added plating thickness to tips

**Low cost,** quick-change heater coil