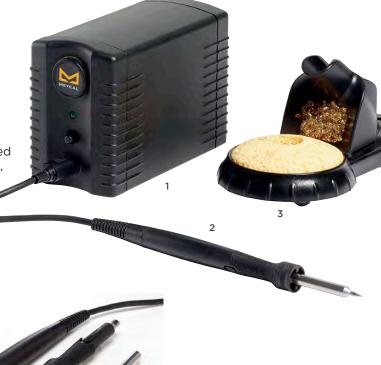

## **PS-900 Production Soldering** [Soldering, Desoldering & Rework Systems]

## The PS-900 Production Soldering System provides power and exceptional SmartHeat® thermal control in a small benchtop footprint.

Metcal's PS-900 Soldering System, powered by SmartHeat<sup>®</sup> technology, is a powerful, cost-effective soldering system with a small benchtop footprint. The PS-900 provides exceptional thermal control and enables operators to produce high quality, repeatable solder connections with exceptional speed.

The PS-900 is designed for leadfree soldering, multi-layer boards and thermally demanding components. With SmartHeat<sup>®</sup> technology, the PS-900 can solder at lower temperatures even in demanding lead-free soldering processes. Operators using the PS-900 are more productive and materials are safe from temperatures that can damage other components.

SmartHeat<sup>®</sup> temperature control

Ergonomic, lightweight handle

Rugged cast aluminum housing

Added plating thickness to tips

**Low cost,** quick-change heater coil