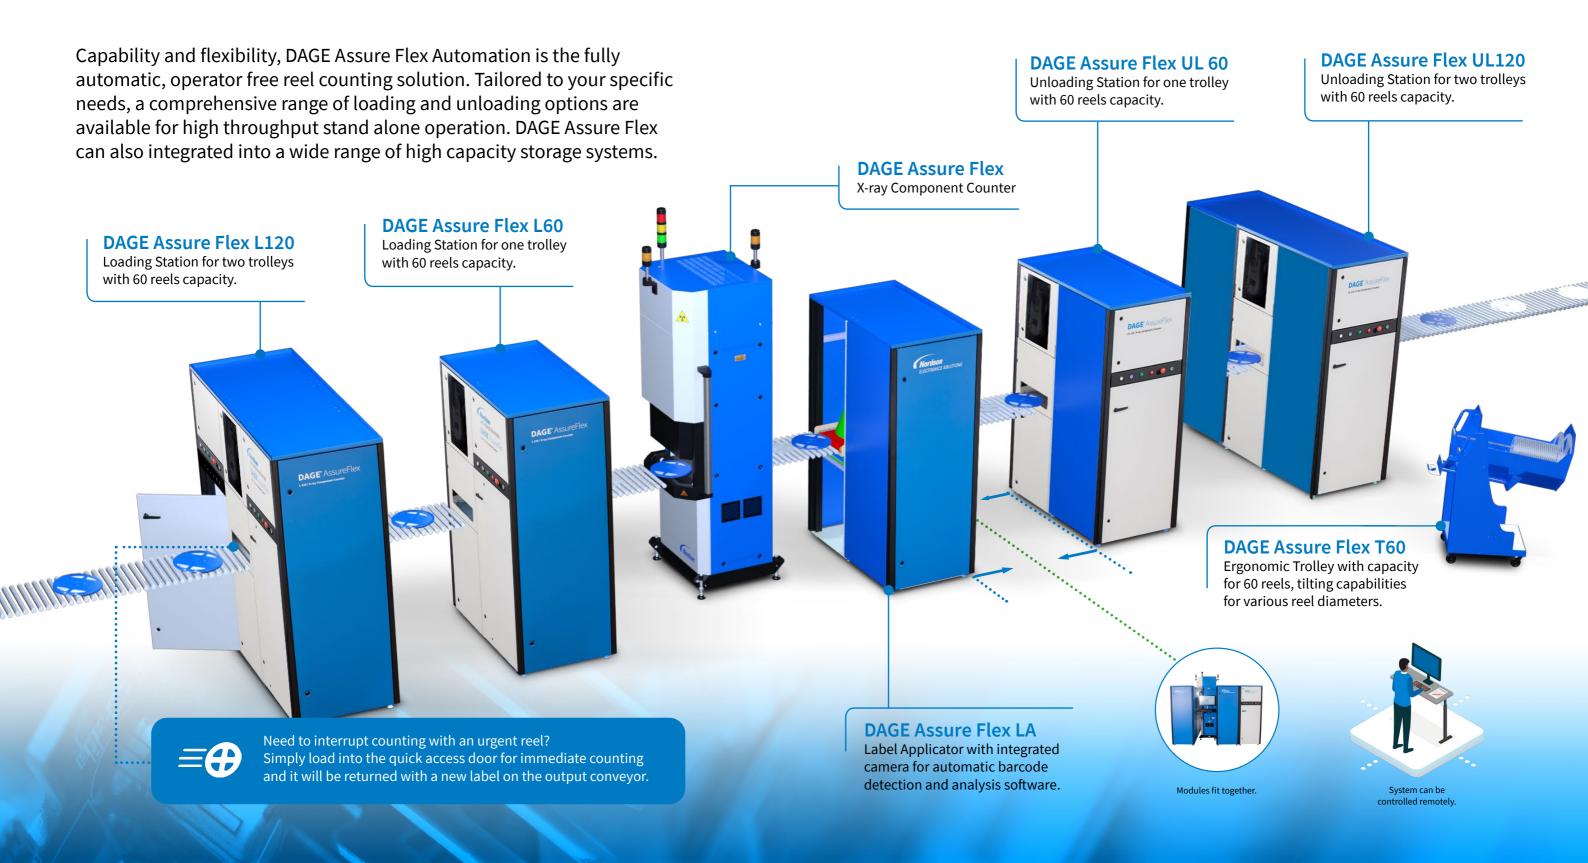

ligent

Monitor and control DAGE Assure Flex away from the line with the Assure Remote Control Station. Configure and monitor reel performance remotely.

### **Simpler**

Complete operator free usage, reels are handled robotically from drop off through to collection. New labels can be automatically applied with the Label Applicator Module, existing labels can also be updated with latest count.

#### **Faster**

Highest throughput, simply drop off the reel trolley and DAGE Assure Flex automatically takes care of the count. Urgent reels may be counted on demand with the high priority load slot.

### **Complete Trust**

Automatically sort good reels and those requiring additional checking into different output trolleys.





11 | DAGE X-ray Component Counters

# DAGE Assure™ Flex Automation