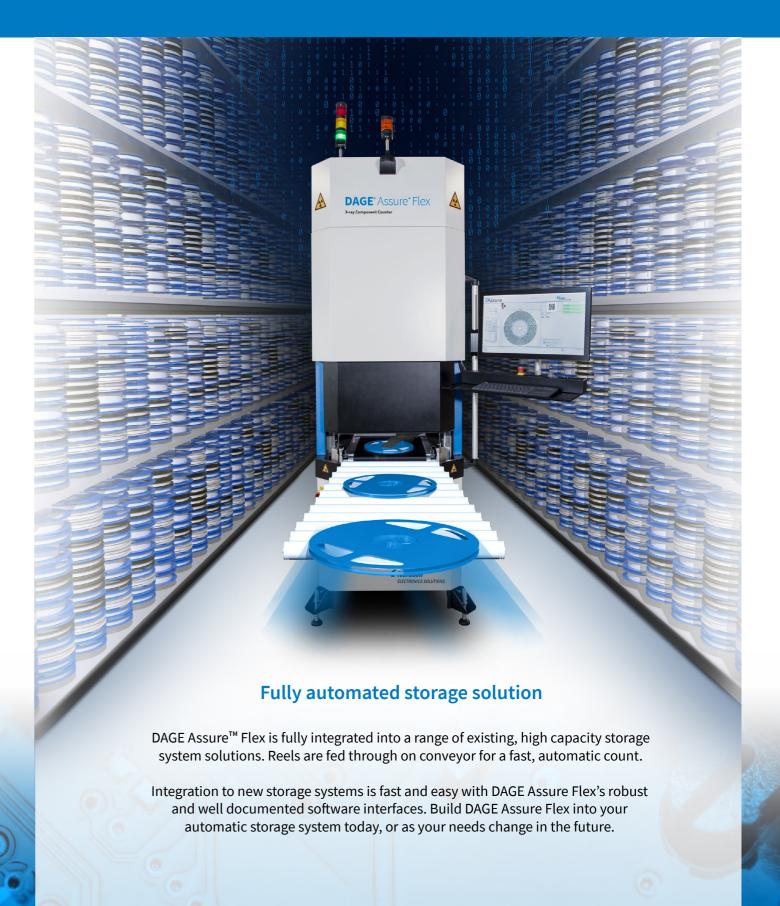

## More Intelligent

Monitor and control DAGE Assure Flex away from the line with the Assure Remote Control Station. Configure and monitor reel performance remotely.

### **Simpler**

Complete operator free usage, reels are handled robotically from drop off through to collection. New labels can be automatically applied with the Label Applicator Module, existing labels can also be updated with latest count.