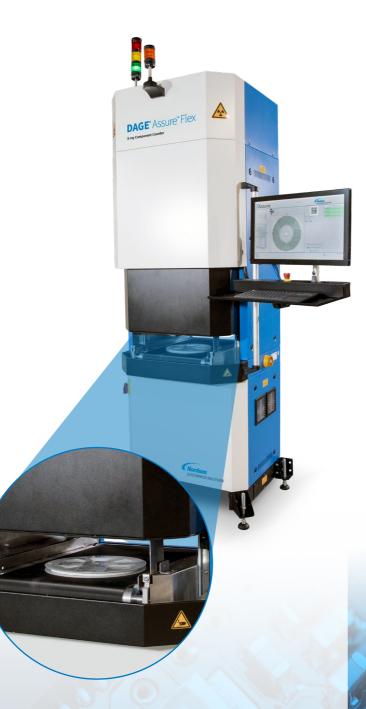

## DAGE Assure™ Flex

Complete reel counting flexibility, DAGE Assure Flex is the complete counting solution for every workflow, from walk up operator loading to inline operator free.

### **Simpler**

Complete operator free usage, reels are handled robotically from drop off through to collection. New labels can be automatically applied with the Label Applicator Module, existing labels can also be updated with latest count.

#### **Faster**

Highest throughput, simply drop off the reel trolley and DAGE Assure Flex automatically takes care of the count. Urgent reels may be counted on demand with the high priority load slot.

### **Complete Trust**

Automatically sort good reels and those requiring additional checking into different output trolleys.

11 | DAGE X-ray Component Counters