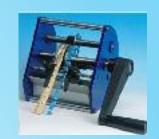

## TP6/R-EC MANUAL CUTTING MACHINE FOR TAPED RADIAL COMPONENTS

31.OL21 TAPE HOLE PITCH 12,7 MM 31.OL22 TAPE HOLE PITCH 15 MM

LEAD Ø: 0,4 TO 1MM PRODUCTION: 20000 P/H

The machine Model TP6/R-EC is designed for cutting radial components on tape. The quality and reliability of this machine allows the customer to operate years without any risk of mechanical parts wear

The TP6/R-EC machine is only supplied in manual version for taped components

| MM |     |     | IN   |      |
|----|-----|-----|------|------|
|    | min | max | min  | max  |
| L  | 2   | 10  | .078 | .393 |
| d  | 0,4 | 1   | .015 | .039 |
| D  | 1   | 14  | 0.39 | .55  |