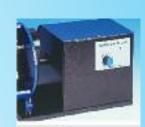

## TP/C-F FORMING MACHINE FOR IC'S COMPONENTS IN TUBE

77.0L01

MANUAL DIP LEAD FORMING MACHINE

MOT- ICF -MOTOR DRIVE UNIT 64.0L01 - 110 V 64.0L02 - 220 V

The model TP/IC-F is designed for straightening the leads of IC components to facilitate their insertion onto the P. C. Board. The machine is supplied with the necessary tube holders to accommodate standard components having .3 and .6" Pitch. (7,62mm and 15,24mm)