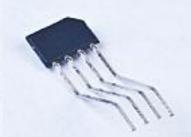

## TP/C-F FORMING MACHINE FOR IC'S COMPONENTS IN TUBE

77.0L01

MANUAL DIP LEAD FORMING MACHINE

MOT- ICF -MOTOR DRIVE UNIT 64.0L01 - 110 V 64.0L02 - 220 V

The model TP/IC-F is designed for straightening the leads of IC components to facilitate their insertion onto the P. C. Board. The machine is supplied with the necessary tube holders to accommodate standard components having .3 and .6" Pitch. (7,62mm and 15,24mm)