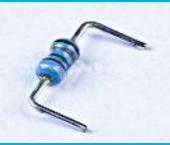

## TP/C-F FORMING MACHINE FOR IC'S COMPONENTS IN TUBE

77.0L01

MANUAL DIP LEAD FORMING MACHINE

MOT- ICF -MOTOR DRIVE UNIT 64.0L01 - 110 V 64.0L02 - 220 V

The model TP/IC-F is designed for straightening the leads of IC components to facilitate their insertion onto the P. C. Board. The machine is supplied with the necessary tube holders to accommodate standard components having .3 and .6" Pitch. (7,62mm and 15,24mm)

PRODUCTION: 1 TUBE/6SECONDS

STANDARD PITCHES: 7,62 MM - 15,24 MM (.3"- .6")

FOLLOWING PITCHES ARE
AVAILABLE UPON REQUEST:
10,16 MM - 19,05 MM - 22,86 MM (.4"-.75"-.9")