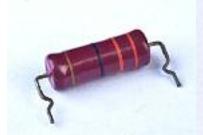

## TP/C-F FORMING MACHINE FOR IC'S COMPONENTS IN TUBE

77.0L01

MANUAL DIP LEAD FORMING MACHINE

MOT- ICF -MOTOR DRIVE UNIT 64.0L01 - 110 V 64.0L02 - 220 V

The model TP/IC-F is designed for straightening the leads of IC components to facilitate their insertion onto the P. C. Board. The machine is supplied with the necessary tube holders to accommodate standard components having .3 and .6" Pitch. (7,62mm and 15,24mm)

PRODUCTION: 1 TUBE/6SECONDS

STANDARD PITCHES: 7,62 MM - 15,24 MM (.3"- .6")

FOLLOWING PITCHES ARE
AVAILABLE UPON REQUEST:
10,16 MM - 19,05 MM - 22,86 MM (.4"-.75"-.9")