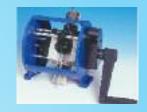

## TP/C-F FORMING MACHINE FOR IC'S COMPONENTS IN TUBE

77.0L01

MANUAL DIP LEAD FORMING MACHINE

MOT- ICF -MOTOR DRIVE UNIT 64.0L01 - 110 V 64.0L02 - 220 V

The model TP/IC-F is designed for straightening the leads of IC components to facilitate their insertion onto the P. C. Board. The machine is supplied with the necessary tube holders to accommodate standard components having .3 and .6" Pitch. (7,62mm and 15,24mm)