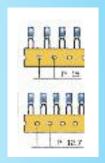

## TP/R-PR-AS PNEUMATIC AUTOMATIC CUTTING FORMING MACHINE FOR TAPED RADIAL COMPONENTS

EXAMPLES OF FORMS

90.OL11 110 V 90.OL12 220 V

The model TP/R-PR is a pneumatic machine with foot pedal control designed for cutting and forming taped radial components. The die assembly "SMS" is equipped with a wire holder to keep the leads firm in position during the machine operation avoiding any stress or damage to the part. Changing the "SMS" is very quick and easy.

This machine is manufactured in two versions to operate tape hole pitch 12,7 mm (90.OL12) or 15 mm (90.OL14) If power feed is 110 V codes are: 90.OL11 for TAPE HOLE PITCH 12,7 mm and 90.OL13 FOR TAPE HOLE PITCH 15 mm