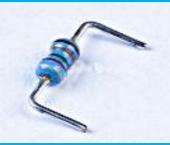

## TP/R-PR-AS PNEUMATIC AUTOMATIC CUTTING FORMING MACHINE FOR TAPED RADIAL COMPONENTS

EXAMPLES OF FORMS

90.OL11 110 V 90.OL12 220 V

The model TP/R-PR is a pneumatic machine with foot pedal control designed for cutting and forming taped radial components. The die assembly "SMS" is equipped with a wire holder to keep the leads firm in position during the machine operation avoiding any stress or damage to the part. Changing the "SMS" is very quick and easy.