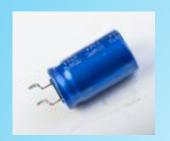

## TP/R-PR-AS PNEUMATIC AUTOMATIC CUTTING FORMING MACHINE FOR TAPED RADIAL COMPONENTS

EXAMPLES OF FORMS

90.OL11 110 V 90.OL12 220 V

The model TP/R-PR is a pneumatic machine with foot pedal control designed for cutting and forming taped radial components. The die assembly "SMS" is equipped with a wire holder to keep the leads firm in position during the machine operation avoiding any stress or damage to the part. Changing the "SMS" is very quick and easy.

LEAD Ø: 0,4-1 MM PRODUCTION: 6000 P/H