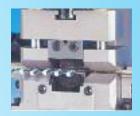

## TP/R-PR-AS PNEUMATIC AUTOMATIC CUTTING FORMING MACHINE FOR TAPED RADIAL COMPONENTS

EXAMPLES OF FORMS

90.OL11 110 V 90.OL12 220 V

The model TP/R-PR is a pneumatic machine with foot pedal control designed for cutting and forming taped radial components. The die assembly "SMS" is equipped with a wire holder to keep the leads firm in position during the machine operation avoiding any stress or damage to the part. Changing the "SMS" is very quick and easy.