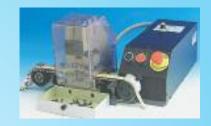

## TP/R-PR-AS PNEUMATIC AUTOMATIC CUTTING FORMING MACHINE FOR TAPED RADIAL COMPONENTS

EXAMPLES OF FORMS

90.OL11 110 V 90.OL12 220 V

The model TP/R-PR is a pneumatic machine with foot pedal control designed for cutting and forming taped radial components. The die assembly "SMS" is equipped with a wire holder to keep the leads firm in position during the machine operation avoiding any stress or damage to the part. Changing the "SMS" is very quick and easy.

This machine is manufactured in two versions to operate tape hole pitch 12,7 mm (90.OL12) or 15 mm (90.OL14) If power feed is 110 V codes are: 90.OL11 for TAPE HOLE PITCH 12,7 mm and 90.OL13 FOR TAPE HOLE PITCH 15 mm