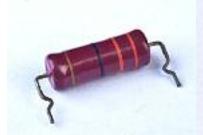

## TP/R-PR-AS PNEUMATIC AUTOMATIC CUTTING FORMING MACHINE FOR TAPED RADIAL COMPONENTS

EXAMPLES OF FORMS

90.OL11 110 V 90.OL12 220 V

The model TP/R-PR is a pneumatic machine with foot pedal control designed for cutting and forming taped radial components. The die assembly "SMS" is equipped with a wire holder to keep the leads firm in position during the machine operation avoiding any stress or damage to the part. Changing the "SMS" is very quick and easy.