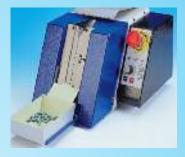

## TP/TC4 CUTTING MACHINE FOR LOOSE RADIAL COMPONENTS

74.0L21 110 v 74.0L22 220 v

The TP/TC4 machine is designed to cut loose radial components. The speed and cutting lenght are adjustable. The machine stops when the front cover is removed from the machine.