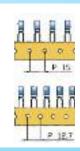

## BR3 OPTIONAL ACCESSORY

This accessory can be attached to the TP/TC4 machine to allow the quick cut of radial components in tape and reel. It is available in two versions: 78.0001 for tape with 12,7mm hole pitch or 78.0002 for tape with 15 mm with hole pitch.