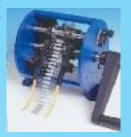

## 

Electronic component preforming equipment

TOP ITALIAN MACHINE MANUFACTURER
FOR ELECTRONIC INDUSTRY

## Cutting and bending machine for axial components

20.0[0] STANDARD LEAD Ø: 0,4-1,3

20.0L04 REINFORCED LEAD Ø: 0,6 - 1,4

20.0L06 REDUCED LEAD Ø: 0,4 - 0,8

20.0L07/9/10 REDUCED AND FIX PITCH LEAD Ø: 0,4 - 0,6

The model TP6 is designed for cutting and bending taped axial components with lead diameter from 0,4 to 1,4mm (.015 to .055"). The high quality and reliability of this machine ensure the best operation for a very long time. No maintenance is required.