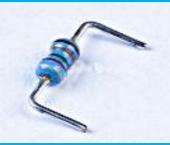

## Cutting and bending machine for axial components

20.0[0] STANDARD LEAD Ø: 0,4-1,3

20.0L04 REINFORCED LEAD Ø: 0,6 - 1,4

20.0L06 REDUCED LEAD Ø: 0,4 - 0,8

20.0L07/9/10 REDUCED AND FIX PITCH LEAD Ø: 0,4 - 0,6

The model TP6 is designed for cutting and bending taped axial components with lead diameter from 0,4 to 1,4mm (.015 to .055"). The high quality and reliability of this machine ensure the best operation for a very long time. No maintenance is required.