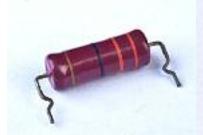

## Cutting and bending machine for axial components

20.0[0] STANDARD LEAD Ø: 0,4-1,3

20.0L04 REINFORCED LEAD Ø: 0,6 - 1,4

20.0L06 REDUCED LEAD Ø: 0,4 - 0,8

20.0L07/9/10 REDUCED AND FIX PITCH LEAD Ø: 0,4 - 0,6

The model TP6 is designed for cutting and bending taped axial components with lead diameter from 0,4 to 1,4mm (.015 to .055"). The high quality and reliability of this machine ensure the best operation for a very long time. No maintenance is required.