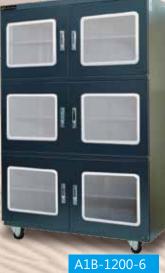

Capacity: 605L Shelves: 3 shelves Outside Dimension: W905xD800xH1045mm Internal Dimension: W903xD770xH870mm Power Consumption: Max.145W ; Ave.48.6Wh

Capacity: 1250L Shelves: 5 shelves Outside Dimension: W1200xD672xH1815mm Internal Dimension: W1198xD642xH1625mm Power Consumption: Max.145W ; Ave.48.6Wh