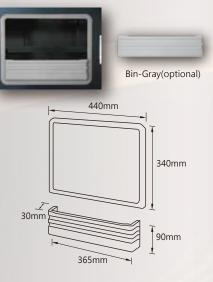

#### **Function of Bins:**

- 1.Classification: Different doors can be classified by project, work sheet, order, client, component, storage life, expiration date or operator etc.
- 2.Retrieving: Small components are stored in bins inside, the parts can be retrieved quickly to avoid opening the doors frequently.
- 3.Archiving: ISO documents such as work sheet, order, memo or quality instructions etc. can be put in bins outside the door for better QA management.

Bins can be installed or replaced within 10 seconds. Maximum loading of bin: 5kgs Bin is outside the door.