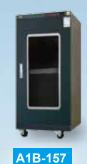

# Data Logger **GT04** Display Panel

Capacity: 165L Shelves: 3 shelves Outside Dimension: W450xD452xH1045mm Internal Dimension: W448xD422xH870mm Power Consumption: Max.145W ; Ave.48.6Wh

A1B-315

Capacity: 332L Shelves: 3 shelves Outside Dimension: W905xD452xH1045mm Internal Dimension: W903xD422xH870mm Power Consumption: Max.145W ; Ave.48.6Wh