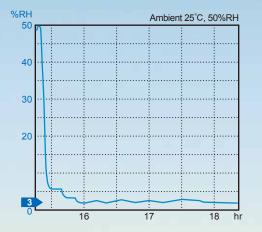

## A1B1~50%RH Dry Cabinet (±3%RH)

#### Features:

- A1B provides flexible setting range 1~50%RH. Its best performance of humidity is 5~8%RH.
- The window frame allows the user to put Bins(optional) for classification and archiving.
- The RS-232 interface allows the user to connect the Data Logger GT-04 for acquiring the humidity and temperature data of cabinet interior.
- When the sensor runs over 365 days, the Calibration Reminding System(CRS) will remind the user.
- Built-in Flash and Buzzer Alarm will alert the user when the humidity or temperature is higher than the upper limitation.

### A1B1~50%RH Dry Cabinet (±3%RH)