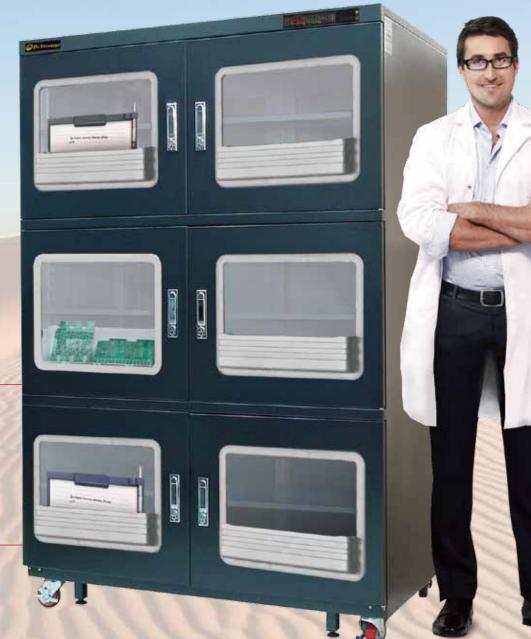

## A1B1~50%RH Dry Cabinet (±3%RH)

#### Features:

- A1B provides flexible setting range 1~50%RH. Its best performance of humidity is 5~8%RH.
- The window frame allows the user to put Bins(optional) for classification and archiving.
- The RS-232 interface allows the user to connect the Data Logger GT-04 for acquiring the humidity and temperature data of cabinet interior.
- When the sensor runs over 365 days, the Calibration Reminding System(CRS) will remind the user.
- Built-in Flash and Buzzer Alarm will alert the user when the humidity or temperature is higher than the upper limitation.

#### Applications:

A1B type is designed to protect the electronic gadgets and valuable collections from moisture damage.