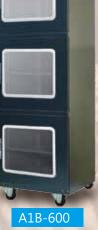

Capacity: 605L Shelves: 3 shelves Outside Dimension: W905xD800xH1045mm Internal Dimension: W903xD770xH870mm Power Consumption: Max.145W ; Ave.48.6Wh

Capacity: 1250L Shelves: 5 shelves Outside Dimension: W1200xD672xH1815mm Internal Dimension: W1198xD642xH1625mm Power Consumption: Max.145W ; Ave.48.6Wh