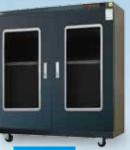

### A1B-400

Capacity: 413L Shelves: 3 shelves Outside Dimension: W600xD672xH1275mm Internal Dimension: W598xD642xH1070mm Power Consumption: Max.145W ; Ave.48.6Wh

Capacity: 624L Shelves: 5 shelves Outside Dimension: W600xD672xH1815mm Internal Dimension: W598xD642xH1625mm Power Consumption: Max.145W ; Ave.48.6Wh