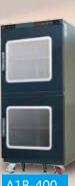

### A1B-400

Capacity: 413L Shelves: 3 shelves Outside Dimension: W600xD672xH1275mm Internal Dimension: W598xD642xH1070mm Power Consumption: Max.145W ; Ave.48.6Wh

Capacity: 624L Shelves: 5 shelves Outside Dimension: W600xD672xH1815mm Internal Dimension: W598xD642xH1625mm Power Consumption: Max.145W ; Ave.48.6Wh