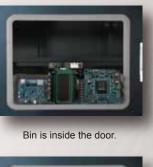

#### **Function of Bins:**

- 1.Classification: Different doors can be classified by project, work sheet, order, client, component, storage life, expiration date or operator etc.
- 2.Retrieving: Small components are stored in bins inside, the parts can be retrieved quickly to avoid opening the doors frequently.
- 3.Archiving: ISO documents such as work sheet, order, memo or quality instructions etc. can be put in bins outside the door for better QA management.

Bins can be installed or replaced within 10 seconds. Maximum loading of bin: 5kgs Bin is outside the door.