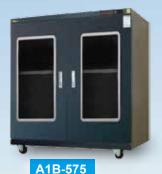

Capacity: 605L Shelves: 3 shelves Outside Dimension: W905xD800xH1045mm Internal Dimension: W903xD770xH870mm Power Consumption: Max.145W ; Ave.48.6Wh

Capacity: 1250L Shelves: 5 shelves Outside Dimension: W1200xD672xH1815mm Internal Dimension: W1198xD642xH1625mm Power Consumption: Max.145W ; Ave.48.6Wh